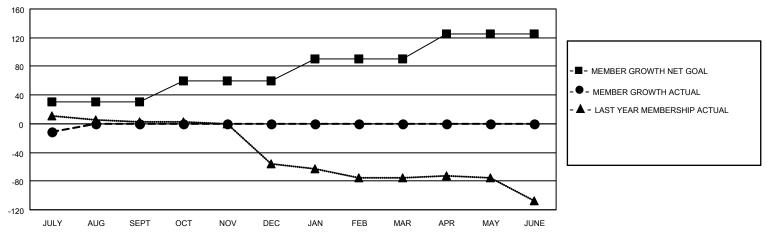

### GOALS AND ACTUAL MEMBERS CUMULATIVE

| DROPPED CLUBS: 1 |    | 3 CLUBS OF 46 ADDED 1 OR MORE | GENDER DISTRIBUTION             |              |     |
|------------------|----|-------------------------------|---------------------------------|--------------|-----|
|                  |    | NEW MEMBERS                   | MALE                            | 603 (57.54%) |     |
|                  |    |                               | FEMALE                          | 445 (42.46%) |     |
| DROPPED MEMBERS  |    |                               |                                 |              |     |
| DECEASED         | 4  | CLICK HERE FOR CUMULATIVE     | TOTAL FAMILY UNIT MEMBERS       |              | 192 |
| CLUB CANCELLED   | 0  | MEMBERSHIP DATA               |                                 |              | 400 |
| OTHER            | 14 |                               | FAMILY MEMBERS PAYING HALF DUES |              | 100 |
| TOTAL            | 18 |                               |                                 |              |     |