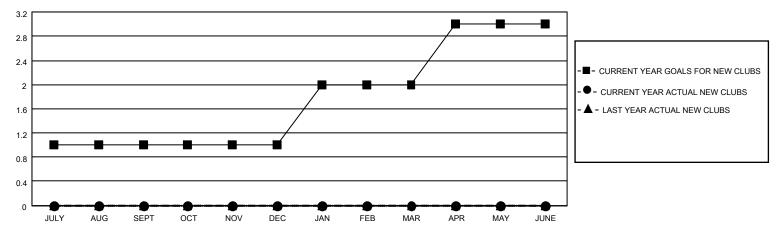

| 0           | 1             | JULY/AUG/SEPT         | 30                      | 8                       | 18                                                 |  |
| OCT/NOV/DEC   | 0             | 0           | 0             | OCT/NOV/DEC           | 30                      | 0                       | 0                                                  |  |
| JAN/FEB/MAR   | 1             | 0           | 0             | JAN/FEB/MAR           | 30                      | 0                       | 0                                                  |  |
| APR/MAY/JUNE  | 1             | 0           | 0             | APR/MAY/JUNE          | 35                      | 0                       | 0                                                  |  |

### GOALS AND ACTUAL NEW CLUBS CUMULATIVE



### GOALS AND ACTUAL MEMBERS CUMULATIVE



| DROPPED CLUBS: 1 |    | 3 CLUBS OF 46 ADDED 1 OR MORE | GENDER DISTRIBUTION             |              |     |
|------------------|----|-------------------------------|---------------------------------|--------------|-----|
|                  |    | NEW MEMBERS                   | MALE                            | 603 (57.54%) |     |
|                  |    |                               | FEMALE                          | 445 (42.46%) |     |
| DROPPED MEMBERS  |    |                               |                                 |              |     |
| DECEASED         | 4  | CLICK HERE FOR CUMULATIVE     | TOTAL FAMILY UNIT MEMBERS       |              | 192 |
| CLUB CANCELLED   | 0  | MEMBERSHIP DATA               |